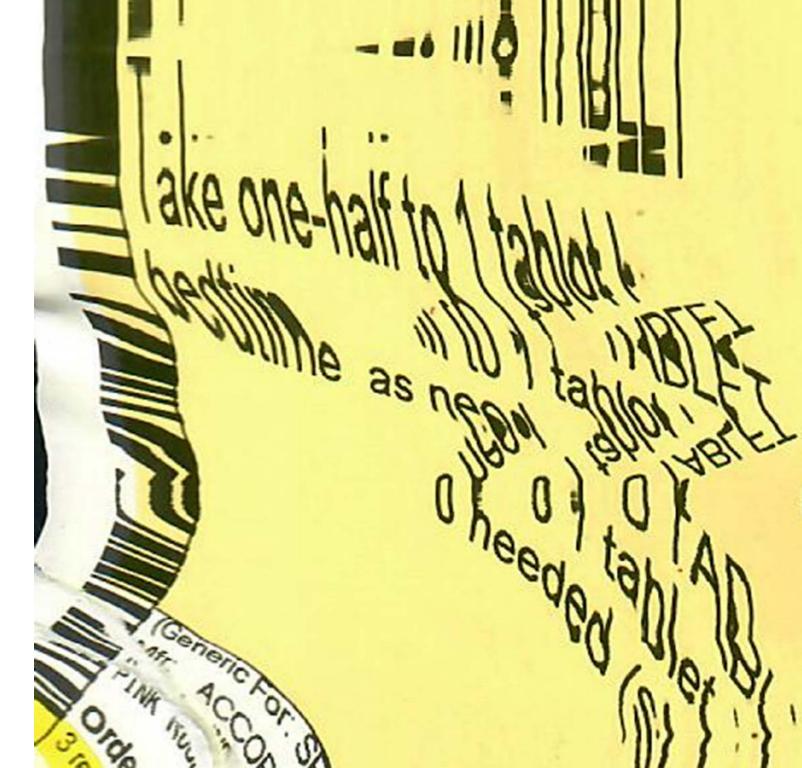

## OLIVIA DIAS

"Don't mistake legibility for communication." –David Carson

Who examines their psychiatric prescription labels for anything beyond the instructions on how to take their medication? Most people pay little attention to these tiny pieces of paper carrying coded messages from our doctors. Yet, the chemistry they account for often influences our moods and behaviors, and even begins to shape our identities.

This body of work, which began as a series of unconventional portraits of psychiatric drug prescriptees, has taken on a life of its own as I have developed various formal strategies for re-imagining the "typical psychiatric drug label." Medication labels, like many other artifacts of psychiatry, are notorious for their obscure and codified language. I transform the constrained visual language, simple color schemes, and typography of labels by layering elements, implementing unnatural color, and carefully cropping to rework the compositions. I choose to obscure the labels even further.

l often paint from memory, playfully reconstructing the labels rather than referencing a specific label design. These transformations reflect upon the range of symptoms that the medical community often reduces to a binary system of diagnosis. In reality, our diagnoses are as diverse as our individual identities. By decoding and then reconstructing the prescription labels, I extend the subject matter, suggesting new meanings in the simple layout of a pill bottle label that can be viewed as depictions of complex, lived identity reclaimed from restrictive artifacts of our culture.