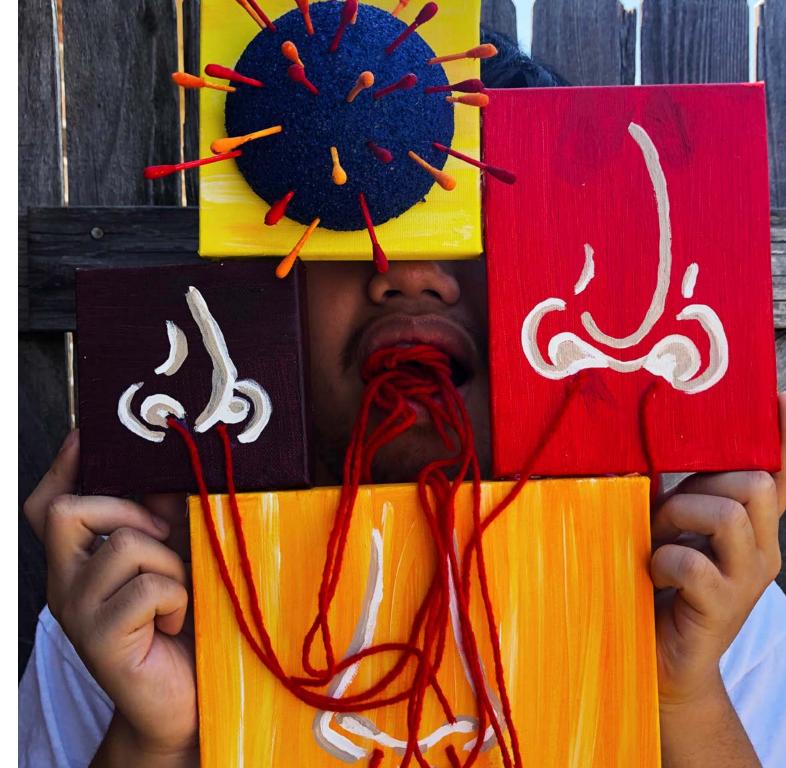

#### BREATHER

I constantly find myself being self-aware due to my multicultural, Korean-American background. I would always doubt the sincerity of my emotions, which obscures my introspection and clarity of thought. As such, my thesis focuses on giving myself the breathing space necessary to release my complex emotions. I took inspiration from collage artists and my cross-cultural background by blending various mediums together, which allows for an exploration method of untangling the emotions that bounce back and forth in my head.

My thesis, "Breather," allows me to express my layered thoughts in a collage while exploring with various media and materials. Found objects used in making my collages include, but are not limited to, paper bags, strings, tea bags, and components of mixed media, such as color pencil, ballpoint pen, and oil pastel. Every week, I create collages with a new formal scheme I can focus on, exploring sentimental arrangements or lacing objects together in unusual combinations, and attaching objects that seem to cope with one another.

A blank sheet of paper becomes a harmonious collection of collaged elements as I search for the perfect bits of paper, quotes from printed publications, or elaborate patterns created from brown pastry bags. As I reinvent my process for each collage I am on a new adventure.

My artwork aims to be more than aesthetically pleasing-it serves as a form that comes to terms with my capacity for overthinking-looking for that "correct" placement for each object becomes a form of therapeutic process of putting my tangled thoughts into a more balanced mindset.