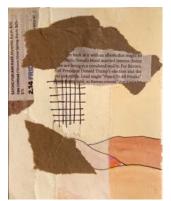

#### BREATHER

I constantly find myself being self-aware due to my multicultural, Korean-American background. I would always doubt the sincerity of my emotions, which obscures my introspection and clarity of thought. As such, my thesis focuses on giving myself the breathing space necessary to release my complex emotions. I took inspiration from collage artists and my cross-cultural background by blending various mediums together, which allows for an exploration method of untangling the emotions that bounce back and forth in my head.

My thesis, "Breather," allows me to express my layered thoughts in a collage while exploring with various media and materials. Found objects used in making my collages include, but are not limited to, paper bags, strings, tea bags, and components of mixed media, such as color pencil, ballpoint pen, and oil pastel. Every week, I create collages with a new formal scheme I can focus on, exploring sentimental arrangements or lacing objects together in unusual combinations, and attaching objects that seem to cope with one another.

A blank sheet of paper becomes a harmonious collection of collaged elements as I search for the perfect bits of paper, quotes from printed publications, or elaborate patterns created from brown pastry bags. As I reinvent my process for each collage I am on a new adventure.

My artwork aims to be more than aesthetically pleasing-it serves as a form that comes to terms with my capacity for overthinking-looking for that "correct" placement for each object becomes a form of therapeutic process of putting my tangled thoughts into a more balanced mindset.