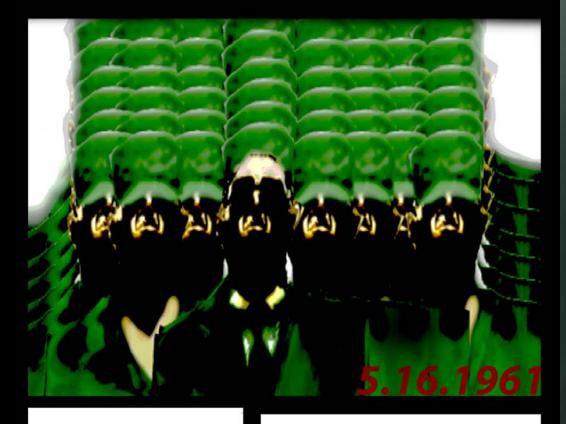

THIS IS MY DESTINITY. REMEMBER ME AND DONT...... !!!

On May 16th 1961, Major General Park Chung-Hee made a coup. The outcome was the end of the second republic.

Major General Park Chung-Hee