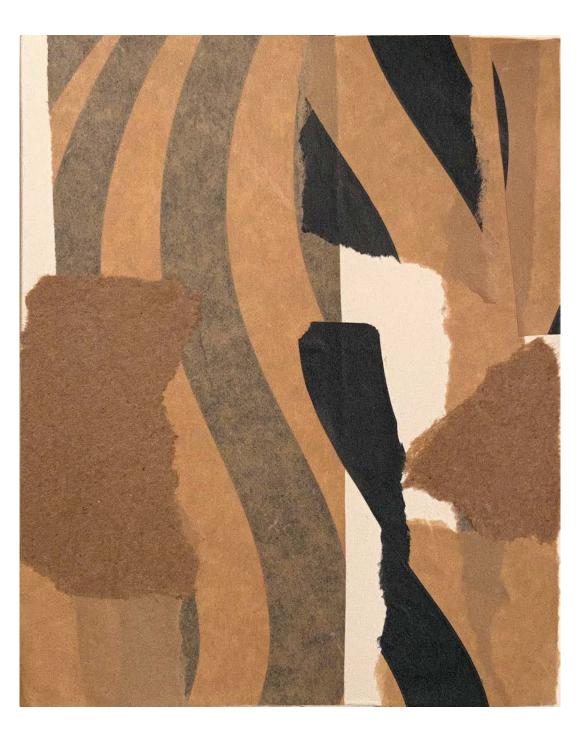

#### BREATHER

I constantly find myself being self-aware due to my multicultural, Korean-American background. I would always doubt the sincerity of my emotions, which obscures my introspection and clarity of thought. As such, my thesis focuses on giving myself the breathing space necessary to release my complex emotions. I took inspiration from collage artists and my cross-cultural background by blending various mediums together, which allows for an exploration method of untangling the emotions that bounce back and forth in my head.

My thesis, "Breather," allows me to express my layered thoughts in a collage while exploring with various media and materials. Found objects used in making my collages include, but are not limited to, paper bags, strings, tea bags, and components of mixed media, such as color pencil, ballpoint pen, and oil pastel. Every week, I create collages with a new formal scheme I can focus on, exploring sentimental arrangements or lacing objects together in unusual combinations, and attaching objects that seem to cope with one another.

A blank sheet of paper becomes a harmonious collection of collaged elements as I search for the perfect bits of paper, quotes from printed publications, or elaborate patterns created from brown pastry bags. As I reinvent my process for each collage I am on a new adventure.

My artwork aims to be more than aesthetically pleasing-it serves as a form that comes to terms with my capacity for overthinking-looking for that "correct" placement for each object becomes a form of therapeutic process of putting my tangled thoughts into a more balanced mindset.

**Selection from Brown Bag Series, 2020** Mixed media on paper Approximately 7 × 5 inches each

**Selection from Hanji Series, 2020** Mixed media on paper Approximately 7 × 5 inches each

**Selection from Mixed Series, 2020** Mixed media on paper Approximately 7 × 5 inches each