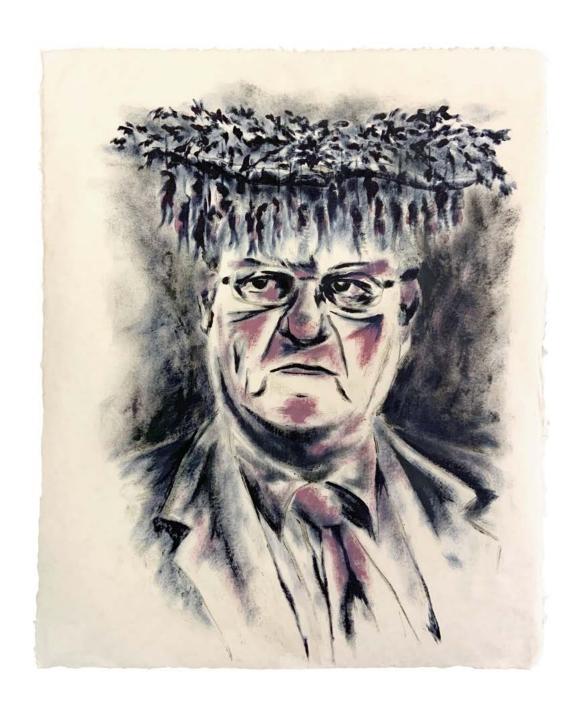

a second to be a seco services of the service service services

Your Knights in Shining Armor (in progress), 2020 Ink and paper on canvas, 84 × 46 inches

Scarp Tatoos

Alasses Branch of Service

Contact Points

an Scotarrow My 1154

Sir Arpaio (detail from Your **Knights in Shining** Armor)