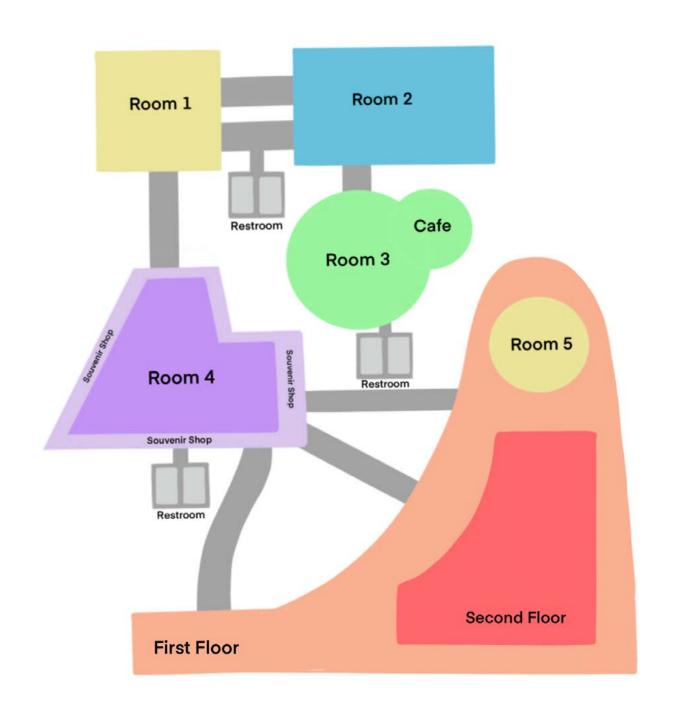

An artwork is like a kid leaving home: it finds an apartment, dates some people, and grows in unexpected ways. Exhibiting is essential for the growth of the artwork and the artist. And in the absence of a physical exhibition, THE SHOW MUST GO ON. This catalog functions as an exhibition in uncertain times: the work within it was either reconsidered and adapted to this venue, or created specifically to live in this form.