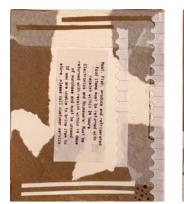

#### BREATHER

I constantly find myself being self-aware due to my multicultural, Korean-American background. I would always doubt the sincerity of my emotions, which obscures my introspection and clarity of thought. As such, my thesis focuses on giving myself the breathing space necessary to release my complex emotions. I took inspiration from collage artists and my cross-cultural background by blending various mediums together, which allows for an exploration method of untangling the emotions that bounce back and forth in my head.

My thesis, "Breather," allows me to express my layered thoughts in a collage while exploring with various media and materials. Found objects used in making my collages include, but are not limited to, paper bags, strings, tea bags, and components of mixed media, such as color pencil, ballpoint pen, and oil pastel. Every week, I create collages with a new formal scheme I can focus on, exploring sentimental arrangements or lacing objects together in unusual combinations, and attaching objects that seem to cope with one another.

A blank sheet of paper becomes a harmonious collection of collaged elements as I search for the perfect bits of paper, quotes from printed publications, or elaborate patterns created from brown pastry bags. As I reinvent my process for each collage I am on a new adventure.

My artwork aims to be more than aesthetically pleasing-it serves as a form that comes to terms with my capacity for overthinking-looking for that "correct" placement for each object becomes a form of therapeutic process of putting my tangled thoughts into a more balanced mindset.