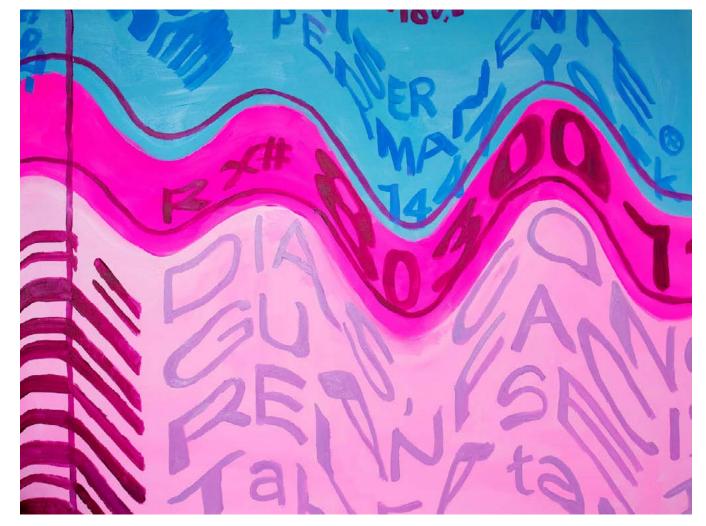

## OLIVIA DIAS

"Don't mistake legibility for communication." –David Carson

Who examines their psychiatric prescription labels for anything beyond the instructions on how to take their medication? Most people pay little attention to these tiny pieces of paper carrying coded messages from our doctors. Yet, the chemistry they account for often influences our moods and behaviors, and even begins to shape our identities.

This body of work, which began as a series of unconventional portraits of psychiatric drug prescriptees, has taken on a life of its own as I have developed various formal strategies for re-imagining the "typical psychiatric drug label." Medication labels, like many other artifacts of psychiatry, are notorious for their obscure and codified language. I transform the constrained visual language, simple color schemes, and typography of labels by layering elements, implementing unnatural color, and carefully cropping to rework the compositions. I choose to obscure the labels even further.

l often paint from memory, playfully reconstructing the labels rather than referencing a specific label design. These transformations reflect upon the range of symptoms that the medical community often reduces to a binary system of diagnosis. In reality, our diagnoses are as diverse as our individual identities. By decoding and then reconstructing the prescription labels, I extend the subject matter, suggesting new meanings in the simple layout of a pill bottle label that can be viewed as depictions of complex, lived identity reclaimed from restrictive artifacts of our culture.