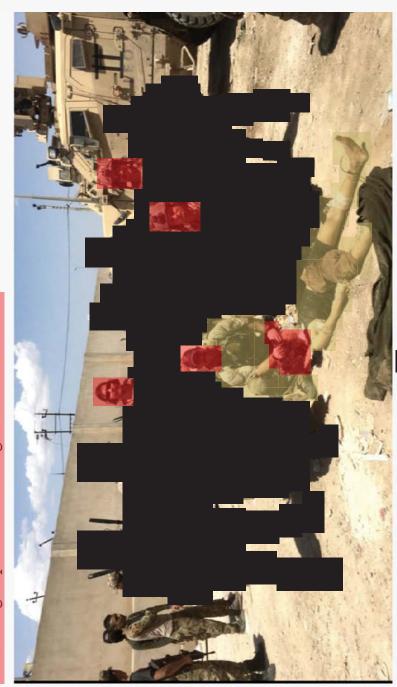

| prisoner |
|----------|
|          |
| dead     |
| the      |
| with     |
| ing      |
| pos      |
| her      |
| ullag    |
| B        |

"That's a trophy photo if I ever saw one," Martin said to Gallagher.

# ," Gallagher said.

injuries caused by the blast which struck the building he was in. Gallagher said <mark>he didn't feel</mark> When he was brought in, the fighter was barely conscious, probably suffering from internal sorry for him.

"A crike. And that's basically sticking a breathing tube in his throat?" Martin asked

"Correct," Gallagher said.

There's no video of that because the SEAL recording the scene turned off his helmet camera several other medical devices implanted but by other SEALs. Over the next few hours, but you can clearly see the breathing tube in a photo taken after the prisoner died – along the team mistreated the body, buzzing it with a drone, posing for their own trophy photos, then for a group shot with Gallagher front and center. with

prisone unit, with Gallagher in the middle, posing with the dead 2

"But, you knew this was wrong," Martin told Gallagher.

"It's wrong. I'll say it's wrong <mark>now,"</mark> Gallagher said. "And I've definitely learned-- learned my Yeah, it's distasteful. lesson.