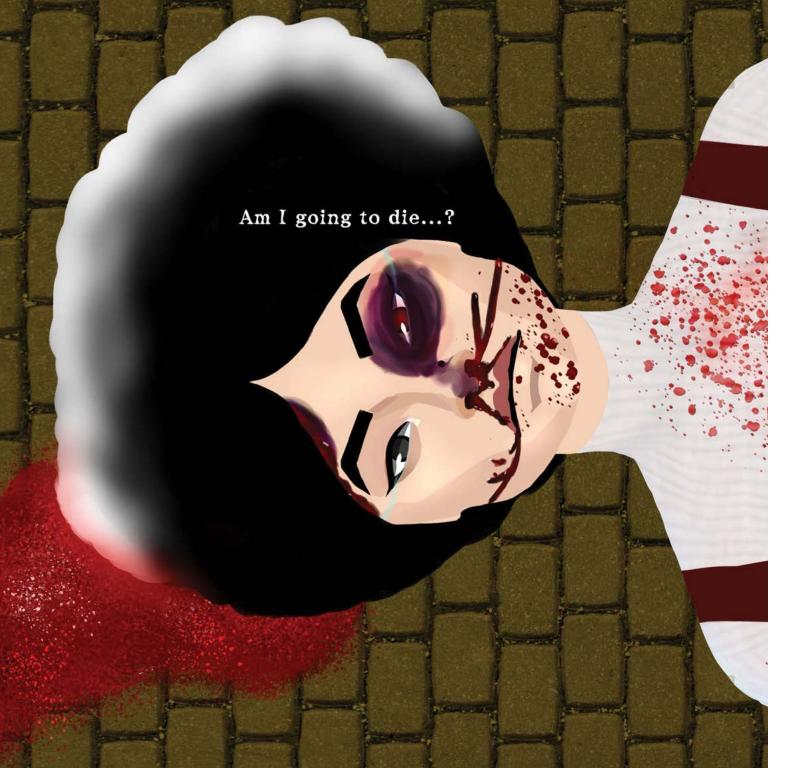

You can not save all me and lets leave together

No. I can not give up my people and it is my duty to protect every single civilian. Go to the shuttle and now your responsibility is to save rest of refugees. Remember eventhough I am gone, I will still be a part of universe. Do not fotget me.

THIS IS MY DESTINITY. REMEMBER ME AND DONT...... !!!

On May 16th 1961, Major General Park Chung-Hee made a coup. The outcome was the end of the second republic.

Major General Park Chung-Hee