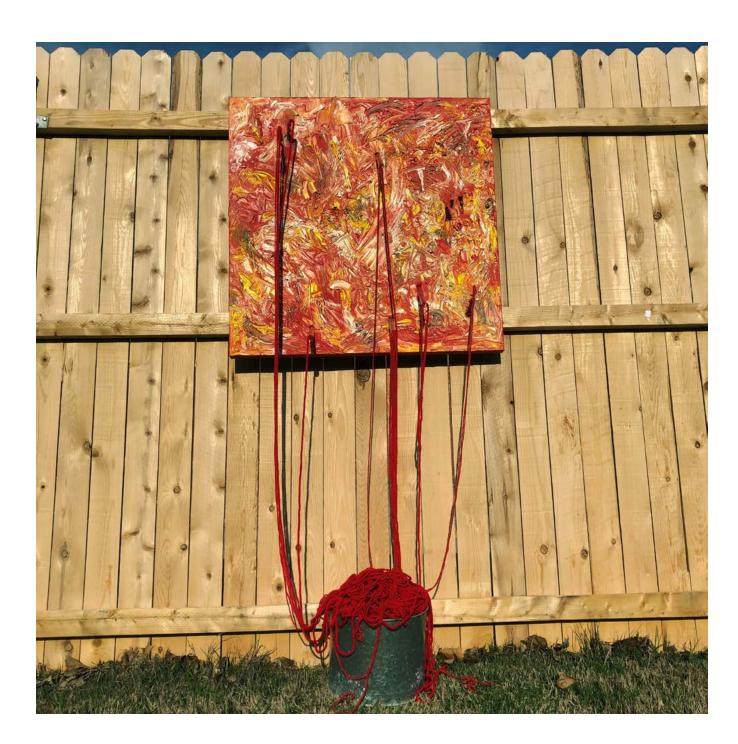

#### BREATHER

I constantly find myself being self-aware due to my multicultural, Korean-American background. I would always doubt the sincerity of my emotions, which obscures my introspection and clarity of thought. As such, my thesis focuses on giving myself the breathing space necessary to release my complex emotions. I took inspiration from collage artists and my cross-cultural background by blending various mediums together, which allows for an exploration method of untangling the emotions that bounce back and forth in my head.

My thesis, "Breather," allows me to express my layered thoughts in a collage while exploring with various media and materials. Found objects used in making my collages include, but are not limited to, paper bags, strings, tea bags, and components of mixed media, such as color pencil, ballpoint pen, and oil pastel. Every week, I create collages with a new formal scheme I can focus on, exploring sentimental arrangements or lacing objects together in unusual combinations, and attaching objects that seem to cope with one another.

A blank sheet of paper becomes a harmonious collection of collaged elements as I search for the perfect bits of paper, quotes from printed publications, or elaborate patterns created from brown pastry bags. As I reinvent my process for each collage I am on a new adventure.

My artwork aims to be more than aesthetically pleasing-it serves as a form that comes to terms with my capacity for overthinking-looking for that "correct" placement for each object becomes a form of therapeutic process of putting my tangled thoughts into a more balanced mindset.