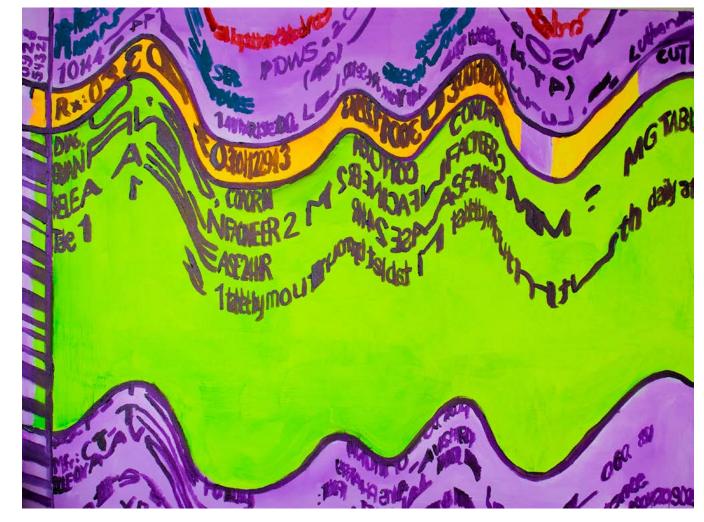

## OLIVIA DIAS

"Don't mistake legibility for communication." –David Carson

Who examines their psychiatric prescription labels for anything beyond the instructions on how to take their medication? Most people pay little attention to these tiny pieces of paper carrying coded messages from our doctors. Yet, the chemistry they account for often influences our moods and behaviors, and even begins to shape our identities.

This body of work, which began as a series of unconventional portraits of psychiatric drug prescriptees, has taken on a life of its own as I have developed various formal strategies for re-imagining the "typical psychiatric drug label." Medication labels, like many other artifacts of psychiatry, are notorious for their obscure and codified language. I transform the constrained visual language, simple color schemes, and typography of labels by layering elements, implementing unnatural color, and carefully cropping to rework the compositions. I choose to obscure the labels even further.

l often paint from memory, playfully reconstructing the labels rather than referencing a specific label design. These transformations reflect upon the range of symptoms that the medical community often reduces to a binary system of diagnosis. In reality, our diagnoses are as diverse as our individual identities. By decoding and then reconstructing the prescription labels, I extend the subject matter, suggesting new meanings in the simple layout of a pill bottle label that can be viewed as depictions of complex, lived identity reclaimed from restrictive artifacts of our culture.