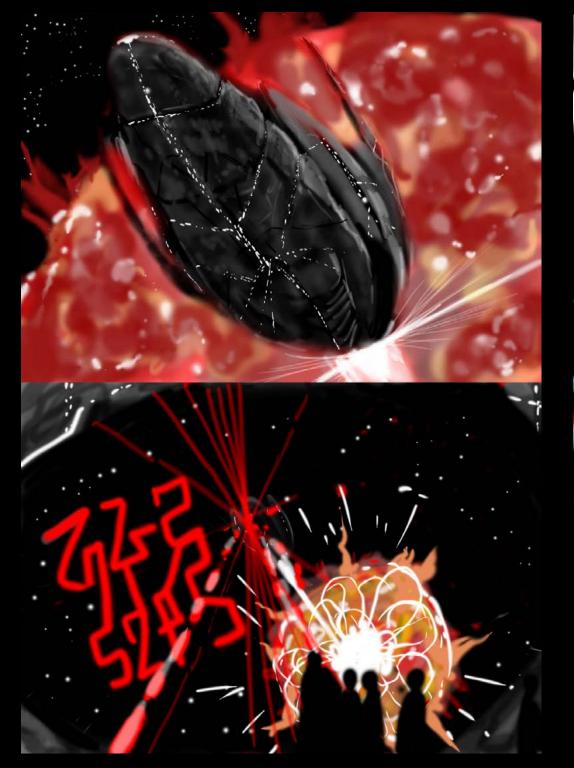

there was a secret fund is still an open question. If the mystery of the secret funds and my relative's death were solved, South Korea would face a new political dilemma.

The paranoia and conspiratorial narratives that have come to me through my family form the basis of a graphic novel that is a work-in-progress in which unspoken fears are transformed and embodied as fantastical sci-fi/horror.

You can not save all me and lets leave together

No. I can not give up my people and it is my duty to protect every single civilian. Go to the shuttle and now your responsibility is to save rest of refugees. Remember eventhough I am gone, I will still be a part of universe. Do not fotget me.

THIS IS MY DESTINITY. REMEMBER ME AND DONT...... !!!

On May 16th 1961, Major General Park Chung-Hee made a coup. The outcome was the end of the second republic.

Major General Park Chung-Hee