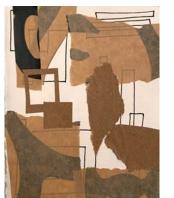

#### BREATHER

I constantly find myself being self-aware due to my multicultural, Korean-American background. I would always doubt the sincerity of my emotions, which obscures my introspection and clarity of thought. As such, my thesis focuses on giving myself the breathing space necessary to release my complex emotions. I took inspiration from collage artists and my cross-cultural background by blending various mediums together, which allows for an exploration method of untangling the emotions that bounce back and forth in my head.

My thesis, "Breather," allows me to express my layered thoughts in a collage while exploring with various media and materials. Found objects used in making my collages include, but are not limited to, paper bags, strings, tea bags, and components of mixed media, such as color pencil, ballpoint pen, and oil pastel. Every week, I create collages with a new formal scheme I can focus on, exploring sentimental arrangements or lacing objects together in unusual combinations, and attaching objects that seem to cope with one another.

A blank sheet of paper becomes a harmonious collection of collaged elements as I search for the perfect bits of paper, quotes from printed publications, or elaborate patterns created from brown pastry bags. As I reinvent my process for each collage I am on a new adventure.

My artwork aims to be more than aesthetically pleasing-it serves as a form that comes to terms with my capacity for overthinking-looking for that "correct" placement for each object becomes a form of therapeutic process of putting my tangled thoughts into a more balanced mindset.