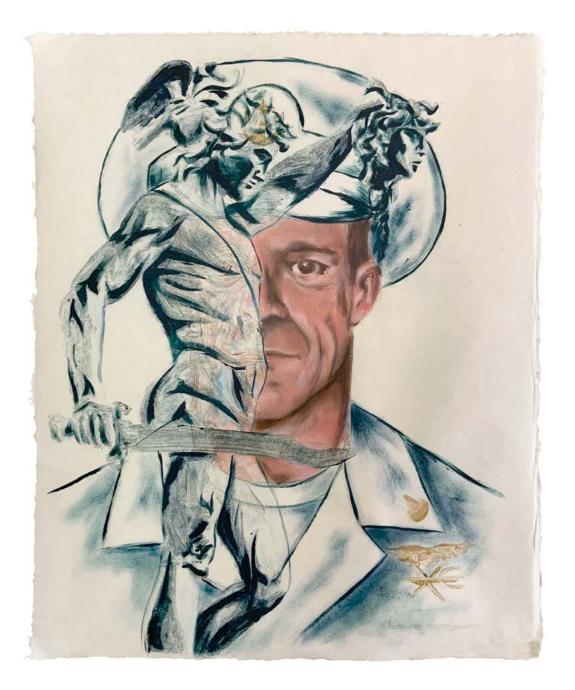

## LAURANA NYMAN

Throughout my work, I explore the romanticization of heroic figures-kings, knights, saints, political leaders, and members of the military and police force-and how the language, images, and ideals surrounding such figures relate to both politics and literary and visual traditions. Combining medieval imagery and traditional printmaking and painting techniques, l re-examine heroic figures as told in Western literature, legend, and myth. I compare our cycles of collective memory and forgetfulness to our glorification of contemporary heroes-which is so similar to the Romantics' use of medieval subjects and heroes to heighten individuals to heroic status-discussing power dynamics, selective memory, and the human ego. Highlighting the differences

between society's idealized memories of heroic individuals and the complex realities of their impact on the world, I contrast traditional Western images of "The Hero" with the parts of their stories that are so often left untold or forgotten. Through the retelling of the heroic cycles of larger-thanlife contemporary characters, I challenge our romanticization of "the uniform" and people in power so that we may reevaluate these "heroes" of contemporary society without equating them to the heroes of myth and legend.

a second to be a seco services of the service service services

Your Knights in Shining Armor (in progress), 2020 Ink and paper on canvas, 84 × 46 inches

Scarp Tatoos

Alasses Branch of Service

Contact Points

an Scotarrow My 1154

Sir Arpaio (detail from Your **Knights in Shining** Armor)