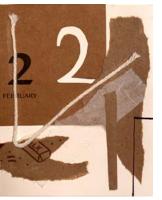

#### BREATHER

I constantly find myself being self-aware due to my multicultural, Korean-American background. I would always doubt the sincerity of my emotions, which obscures my introspection and clarity of thought. As such, my thesis focuses on giving myself the breathing space necessary to release my complex emotions. I took inspiration from collage artists and my cross-cultural background by blending various mediums together, which allows for an exploration method of untangling the emotions that bounce back and forth in my head.

My thesis, "Breather," allows me to express my layered thoughts in a collage while exploring with various media and materials. Found objects used in making my collages include, but are not limited to, paper bags, strings, tea bags, and components of mixed media, such as color pencil, ballpoint pen, and oil pastel. Every week, I create collages with a new formal scheme I can focus on, exploring sentimental arrangements or lacing objects together in unusual combinations, and attaching objects that seem to cope with one another.

A blank sheet of paper becomes a harmonious collection of collaged elements as I search for the perfect bits of paper, quotes from printed publications, or elaborate patterns created from brown pastry bags. As I reinvent my process for each collage I am on a new adventure.

My artwork aims to be more than aesthetically pleasing-it serves as a form that comes to terms with my capacity for overthinking-looking for that "correct" placement for each object becomes a form of therapeutic process of putting my tangled thoughts into a more balanced mindset.