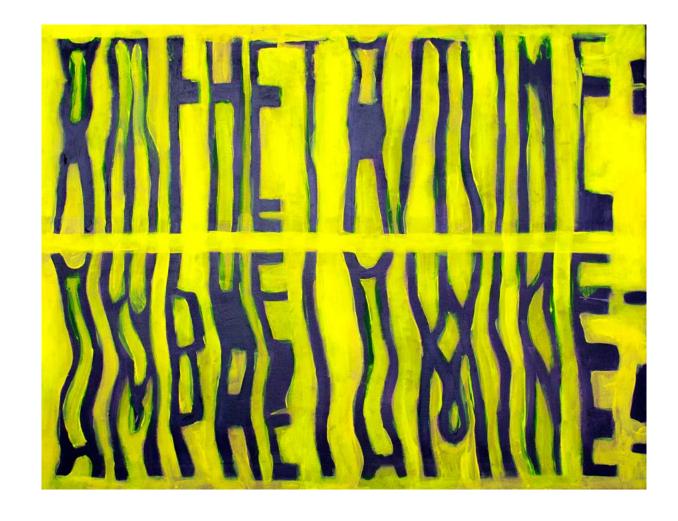

Amphetamine/Amphetamine, 2020 Acrylic on canvas 18 × 24 inches

Source scan for Amphetamine/Amphetamine

**Diaphoresis, 2020** Acrylic on canvas 16 × 20 inches Maually manipulated digital scan

Maually manipulated digital scan