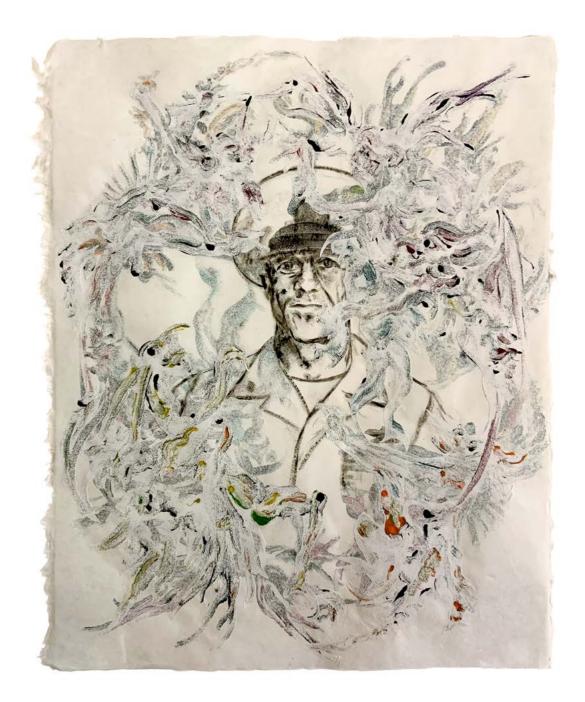

#### BREATHER

I constantly find myself being self-aware due to my multicultural, Korean-American background. I would always doubt the sincerity of my emotions, which obscures my introspection and clarity of thought. As such, my thesis focuses on giving myself the breathing space necessary to release my complex emotions. I took inspiration from collage artists and my cross-cultural background by blending various mediums together, which allows for an exploration method of untangling the emotions that bounce back and forth in my head.

My thesis, "Breather," allows me to express my layered thoughts in a collage while exploring with various media and materials. Found objects used in making my collages include, but are not limited to, paper bags, strings, tea bags, and components of mixed media, such as color pencil, ballpoint pen, and oil pastel. Every week, I create collages with a new formal scheme I can focus on, exploring sentimental arrangements or lacing objects together in unusual combinations, and attaching objects that seem to cope with one another.

A blank sheet of paper becomes a harmonious collection of collaged elements as I search for the perfect bits of paper, quotes from printed publications, or elaborate patterns created from brown pastry bags. As I reinvent my process for each collage I am on a new adventure.

My artwork aims to be more than aesthetically pleasing-it serves as a form that comes to terms with my capacity for overthinking-looking for that "correct" placement for each object becomes a form of therapeutic process of putting my tangled thoughts into a more balanced mindset.