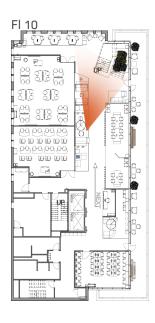

#### **Floor** *10*:

- A Closed Tutoring Center
- **B** In Between Learning Space
- C Copy Resource Center
- D Large Active Multi-Purpose Classroom
- E Active Learning Classroom
- F In Between Learning Spaces
- **G** Small Seminar Space #1
- H Small Seminar Space #2
- Immersive Learning Area
- J Check-in/Reception
- K Lounge Area
- L Lockers
- M Computer Lab
- N Patio