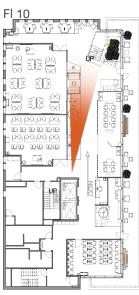

#### **Floor** *10*:

- A Closed Tutoring Center
- **B** In Between Learning Space
- C Copy Resource Center
- D Large Active Multi-Purpose Classroom
- E Active Learning Classroom
- F In Between Learning Spaces
- **G** Small Seminar Space #1
- H Small Seminar Space #2
- Immersive Learning Area
- J Check-in/Reception
- K Lounge Area
- L Lockers
- M Computer Lab
- N Patio