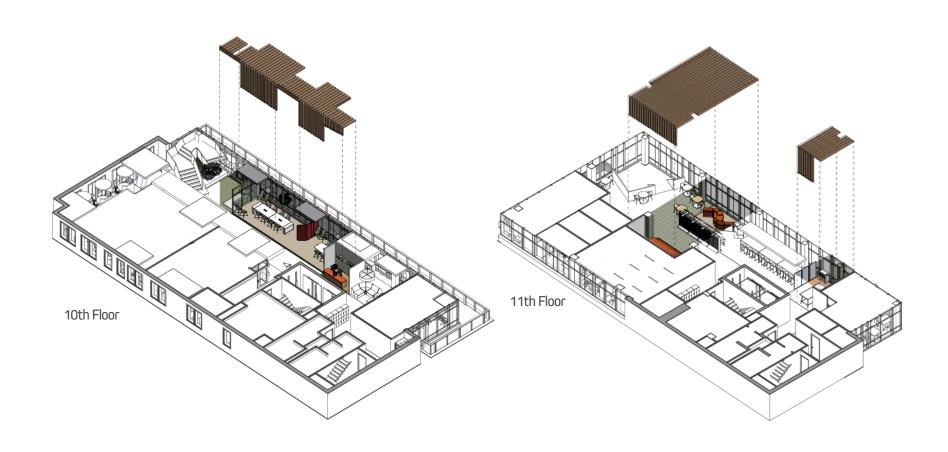

ivity



## Floor *Plans*



#### **Floor** *10*:

- A Closed Tutoring Center
- **B** In Between Learning Space
- C Copy Resource Center
- D Large Active Multi-Purpose Classroom
- E Active Learning Classroom
- F In Between Learning Spaces
- **G** Small Seminar Space #1
- H Small Seminar Space #2
- Immersive Learning Area
- J Check-in/Reception
- K Lounge Area
- L Lockers
- M Computer Lab
- N Patio

## Floor *Plans*



#### **Floor** 11:

- A Faculty Open Connection Hub
- **B** Faculty Office #1
- C Faculty Office #2
- D Faculty Office #3
- E Copy Resource Center
- F Makerspace
- **G** Makerspace Storage
- **ℍ** In Between Learning Space
- I Learning Commons
- **J** Lockers
- **K** Open Tutoring Center
- L Kitchen
- M Childcare Check-in
- N Childcare
- O Childcare Restroom
- Mother's Room





## Section 1



## Short Sections

## Section 2



## Section 3



## Reflected Ceiling Plan



- Ceiling Element
- OCL Nova Pendant
- Philips Ledalite TruGroove
- Philips Ledalite EyeLine
- ALW Superplane 4
  - ₱ BluDot Trace 4 Pendant
  - O Philips LuxSpace Recessed
  - Rich Brilliant Willing Palindrome
- ALW Crescent MoonRing

# In Between Learning Space No. 1/

















Philips LuxSpace Recessed

Campfire Pouf

Campfire Slim Table

Campfire Big Lamp

Campfire Lounge Chair

Small Seminar Space No. 1











Node X Base Seat



ALW Superplane 4



OCL Nova Pendant



Verb Media Table



## Lentral Staircase\_











Campfire Screen



Visalia Lounge Seat



BluDot Trace 4



Embrace Chair



# Learning Commons

















Sagegreenlife Wall Flex Screen ALW Superpla