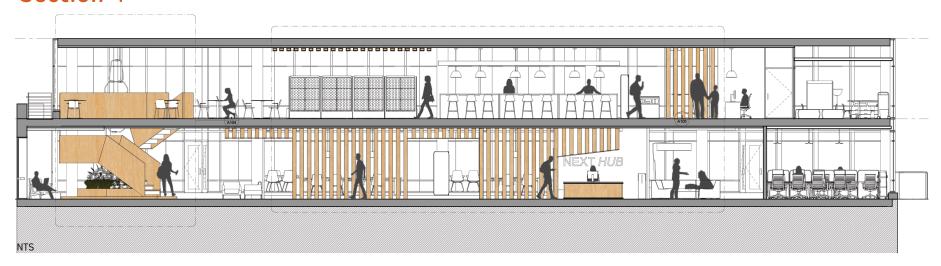

*Plans*



#### **Floor** *10*:

- A Closed Tutoring Center
- **B** In Between Learning Space
- C Copy Resource Center
- D Large Active Multi-Purpose Classroom
- E Active Learning Classroom
- F In Between Learning Spaces
- **G** Small Seminar Space #1
- H Small Seminar Space #2
- Immersive Learning Area
- J Check-in/Reception
- K Lounge Area
- L Lockers
- M Computer Lab
- N Patio

## Floor *Plans*



#### **Floor** 11:

- A Faculty Open Connection Hub
- **B** Faculty Office #1
- C Faculty Office #2
- D Faculty Office #3
- E Copy Resource Center
- F Makerspace
- **G** Makerspace Storage
- **ℍ** In Between Learning Space
- I Learning Commons
- **J** Lockers
- **K** Open Tutoring Center
- L Kitchen
- M Childcare Check-in
- N Childcare
- O Childcare Restroom
- Mother's Room





## Section 1



## Short Sections

## Section 2



## Section 3



## Reflected Ceiling Plan



- Ceiling Element
- OCL Nova Pendant
- Philips Ledalite TruGroove
- Philips Ledalite EyeLine
- ALW Superplane 4
  - ₱ BluDot Trace 4 Pendant
  - O Philips LuxSpace Recessed
  - Rich Brilliant Willing Palindrome
- ALW Crescent MoonRing

# In Between Learning Space No. 1/

















Philips LuxSpace Recessed

Campfire Pouf

Campfire Slim Table

Campfire Big Lamp

Campfire Lounge Chair

Small Seminar Space No. 1











Node X Base Seat



ALW Superplane 4



OCL Nova Pendant



Verb Media Table



## Lentral Staircase\_











Campfire Screen



Visalia Lounge Seat



BluDot Trace 4



Embrace Chair



# Learning Commons

















Sagegreenlife Wall Flex Screen ALW Superplane 4

Enea Lottus