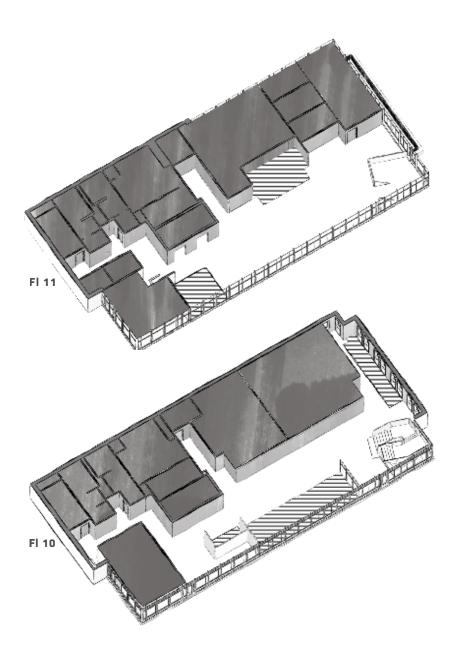

## Floor *Plans*

#### **Floor** *10*:

- A Closed Tutoring Center
- **B** In Between Learning Space
- C Copy Resource Center
- D Large Active Multi-Purpose Classroom
- E Active Learning Classroom
- F In Between Learning Spaces
- **G** Small Seminar Space #1
- H Small Seminar Space #2
- Immersive Learning Area
- J Check-in/Reception
- K Lounge Area
- L Lockers
- M Computer Lab
- N Patio

#### **Floor** 11:

- A Faculty Open Connection Hub
- **B** Faculty Office #1
- C Faculty Office #2
- D Faculty Office #3
- E Copy Resource Center
- F Makerspace
- **G** Makerspace Storage
- **ℍ** In Between Learning Space
- I Learning Commons
- **J** Lockers
- **K** Open Tutoring Center
- L Kitchen
- M Childcare Check-in
- N Childcare
- O Childcare Restroom
- Mother's Room