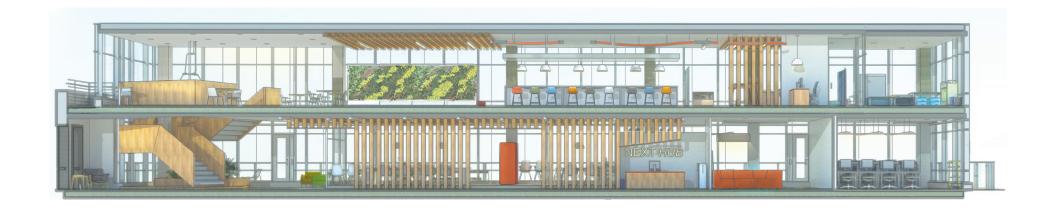

ity



## Floor *Plans*



#### **Floor** *10*:

- A Closed Tutoring Center
- **B** In Between Learning Space
- C Copy Resource Center
- D Large Active Multi-Purpose Classroom
- E Active Learning Classroom
- F In Between Learning Spaces
- **G** Small Seminar Space #1
- H Small Seminar Space #2
- Immersive Learning Area
- J Check-in/Reception
- K Lounge Area
- L Lockers
- M Computer Lab
- N Patio

## Floor *Plans*



#### **Floor** 11:

- A Faculty Open Connection Hub
- **B** Faculty Office #1
- C Faculty Office #2
- D Faculty Office #3
- E Copy Resource Center
- F Makerspace
- **G** Makerspace Storage
- **ℍ** In Between Learning Space
- I Learning Commons
- **J** Lockers
- **K** Open Tutoring Center
- L Kitchen
- M Childcare Check-in
- N Childcare
- O Childcare Restroom
- Mother's Room





## Section 1



## Short Sections

## Section 2



## Section 3



## Reflected Ceiling Plan



- Ceiling Element
- OCL Nova Pendant
- Philips Ledalite TruGroove
- Philips Ledalite EyeLine
- ALW Superplane 4
  - ₱ BluDot Trace 4 Pendant
  - O Philips LuxSpace Recessed
  - Rich Brilliant Willing Palindrome
- ALW Crescent MoonRing

# In Between Learning Space No. 1/

















Philips LuxSpace Recessed

Campfire Pouf

Campfire Slim Table

Campfire Big Lamp

Campfire Lounge Chair

Small Seminar Space No. 1











Node X Base Seat



ALW Superplane 4



OCL Nova Pendant



Verb Media Table



## Lentral Staircase\_











Campfire Screen



Visalia Lounge Seat



BluDot Trace 4



Embrace Chair



# Learning Commons

















Sagegreenlife Wall Flex Screen ALW Superplane