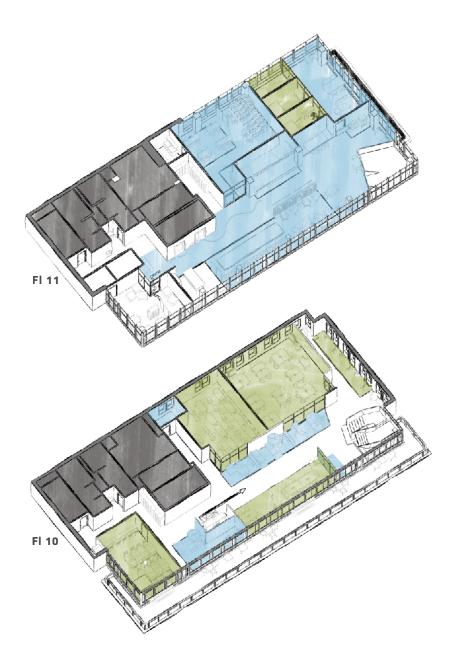

## Open vs. Closed Environments

Open Space 🔲

Semi-Open Space

Closed Space

## Formal vs. Informal Environments

Formal Space

Informal Space 🔲

NIC 🔤

Comforting
Enhances
Concentration

Calming
Relaxing
Increases
Productivity

Stimulating
Energy-boosting
Sparks
Creativity