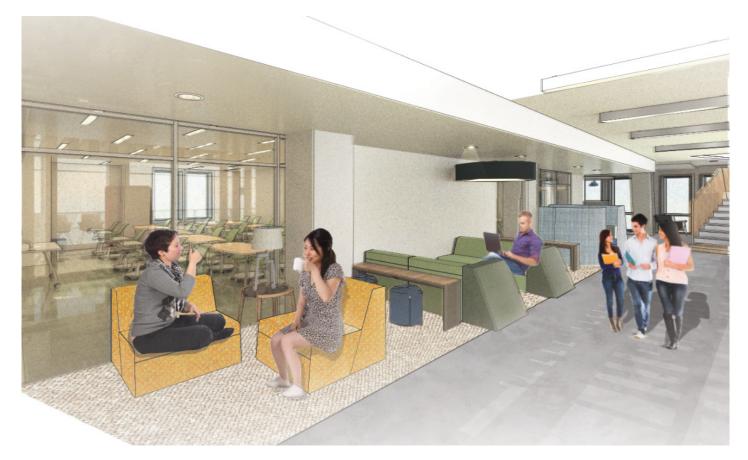

#### **Floor** *10*:

- A Closed Tutoring Center
- **B** In Between Learning Space
- C Copy Resource Center
- D Large Active Multi-Purpose Classroom
- E Active Learning Classroom
- F In Between Learning Spaces
- **G** Small Seminar Space #1
- H Small Seminar Space #2
- Immersive Learning Area
- J Check-in/Reception
- K Lounge Area
- L Lockers
- M Computer Lab
- N Patio

# In Between Learning Space No. 1/

Philips LuxSpace Recessed

Campfire Pouf

Campfire Slim Table

Campfire Big Lamp

Campfire Lounge Chair

Small Seminar Space No. 1

Node X Base Seat