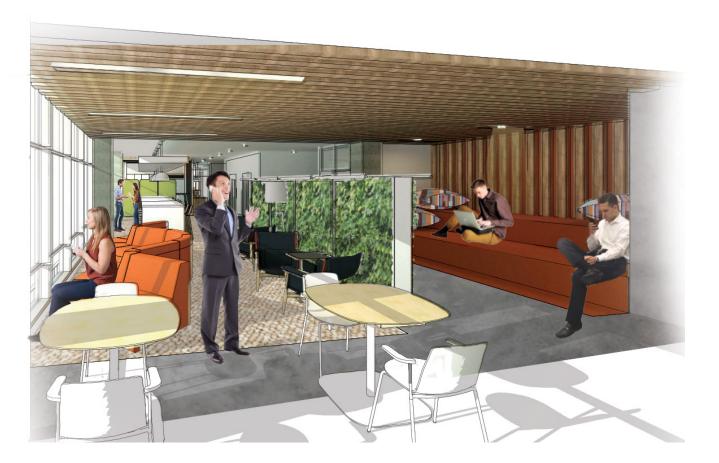

#### **Floor** 11:

- A Faculty Open Connection Hub
- **B** Faculty Office #1
- C Faculty Office #2
- D Faculty Office #3
- E Copy Resource Center
- F Makerspace
- **G** Makerspace Storage
- **ℍ** In Between Learning Space
- I Learning Commons
- **J** Lockers
- **K** Open Tutoring Center
- L Kitchen
- M Childcare Check-in
- N Childcare
- O Childcare Restroom
- Mother's Room