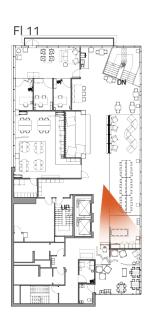

#### **Floor** 11:

- A Faculty Open Connection Hub
- **B** Faculty Office #1
- C Faculty Office #2
- D Faculty Office #3
- E Copy Resource Center
- F Makerspace
- **G** Makerspace Storage
- **ℍ** In Between Learning Space
- I Learning Commons
- **J** Lockers
- **K** Open Tutoring Center
- L Kitchen
- M Childcare Check-in
- N Childcare
- O Childcare Restroom
- Mother's Room