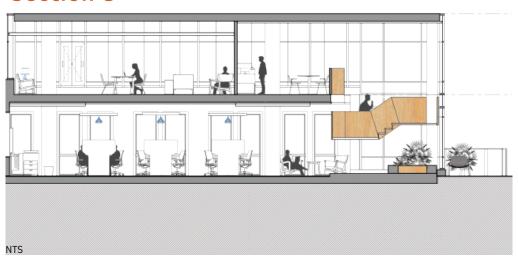

g Center
- **B** In Between Learning Space
- C Copy Resource Center
- D Large Active Multi-Purpose Classroom
- E Active Learning Classroom
- F In Between Learning Spaces
- **G** Small Seminar Space #1
- H Small Seminar Space #2
- Immersive Learning Area
- J Check-in/Reception
- K Lounge Area
- L Lockers
- M Computer Lab
- N Patio

## Floor *Plans*



#### **Floor** 11:

- A Faculty Open Connection Hub
- **B** Faculty Office #1
- C Faculty Office #2
- D Faculty Office #3
- E Copy Resource Center
- F Makerspace
- **G** Makerspace Storage
- **ℍ** In Between Learning Space
- I Learning Commons
- **J** Lockers
- **K** Open Tutoring Center
- L Kitchen
- M Childcare Check-in
- N Childcare
- O Childcare Restroom
- Mother's Room





## Section 1



## Short Sections

## Section 2



## Section 3



## Reflected Ceiling Plan



- Ceiling Element
- OCL Nova Pendant
- Philips Ledalite TruGroove
- Philips Ledalite EyeLine
- ALW Superplane 4
  - ₱ BluDot Trace 4 Pendant
  - O Philips LuxSpace Recessed
  - Rich Brilliant Willing Palindrome
- ALW Crescent MoonRing

# In Between Learning Space No. 1/

















Philips LuxSpace Recessed

Campfire Pouf

Campfire Slim Table

Campfire Big Lamp

Campfire Lounge Chair

Small Seminar Space No. 1











Node X Base Seat



ALW Superplane 4



OCL Nova Pendant



Verb Media Table



## Lentral Staircase\_











Campfire Screen



Visalia Lounge Seat



BluDot Trace 4



Embrace Chair



# Learning Commons

















Sagegreenlife Wall Flex Screen ALW Superplane 4

Enea Lottus Square Table Enea Lottus Side Chair Campfire Lounge