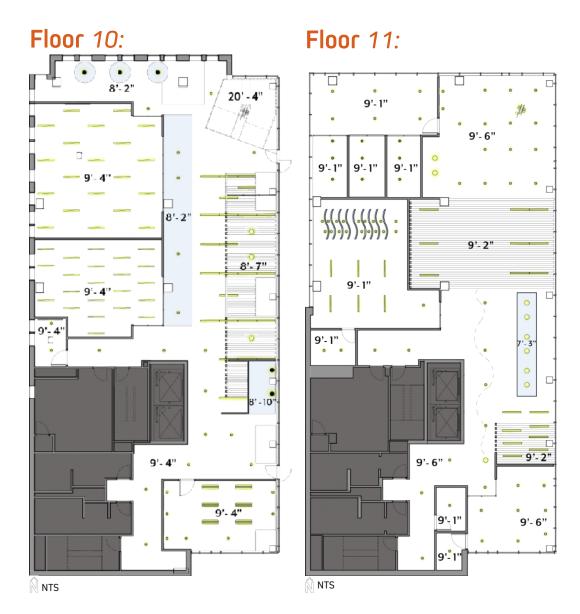

## Floor *Plans*

#### **Floor** *10*:

- A Closed Tutoring Center
- **B** In Between Learning Space
- C Copy Resource Center
- D Large Active Multi-Purpose Classroom
- E Active Learning Classroom
- F In Between Learning Spaces
- **G** Small Seminar Space #1
- H Small Seminar Space #2
- Immersive Learning Area
- J Check-in/Reception
- K Lounge Area
- L Lockers
- M Computer Lab
- N Patio

#### **Floor** 11:

- A Faculty Open Connection Hub
- **B** Faculty Office #1
- C Faculty Office #2
- D Faculty Office #3
- E Copy Resource Center
- F Makerspace
- **G** Makerspace Storage
- **ℍ** In Between Learning Space
- I Learning Commons
- **J** Lockers
- **K** Open Tutoring Center
- L Kitchen
- M Childcare Check-in
- N Childcare
- O Childcare Restroom
- Mother's Room