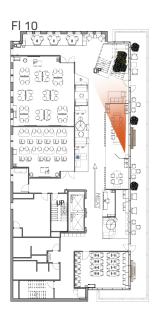

#### **Floor** *10*:

- A Closed Tutoring Center
- **B** In Between Learning Space
- C Copy Resource Center
- D Large Active Multi-Purpose Classroom
- E Active Learning Classroom
- F In Between Learning Spaces
- **G** Small Seminar Space #1
- H Small Seminar Space #2
- Immersive Learning Area
- J Check-in/Reception
- K Lounge Area
- L Lockers
- M Computer Lab
- N Patio