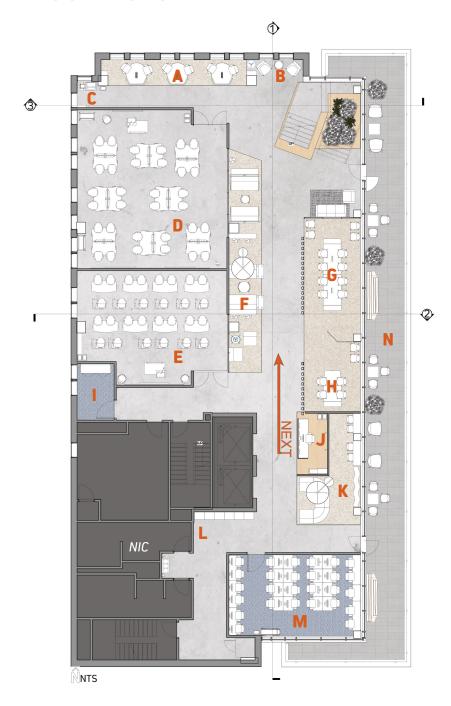

## Floor *Plans*

#### **Floor** *10*:

- A Closed Tutoring Center
- **B** In Between Learning Space
- C Copy Resource Center
- D Large Active Multi-Purpose Classroom
- E Active Learning Classroom
- F In Between Learning Spaces
- **G** Small Seminar Space #1
- H Small Seminar Space #2
- Immersive Learning Area
- J Check-in/Reception
- K Lounge Area
- L Lockers
- M Computer Lab
- N Patio