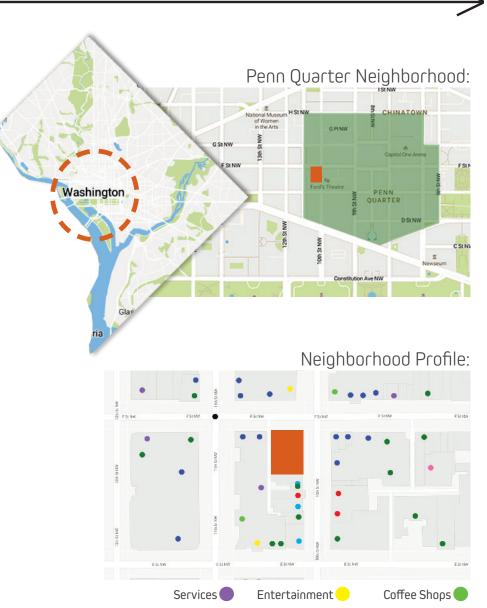

### 1000 F Street

Historical Sites

Hotels 🛑

Retail - Tourism

Retail -General

Restaurants

Metro Entrance

**Adult** Learners