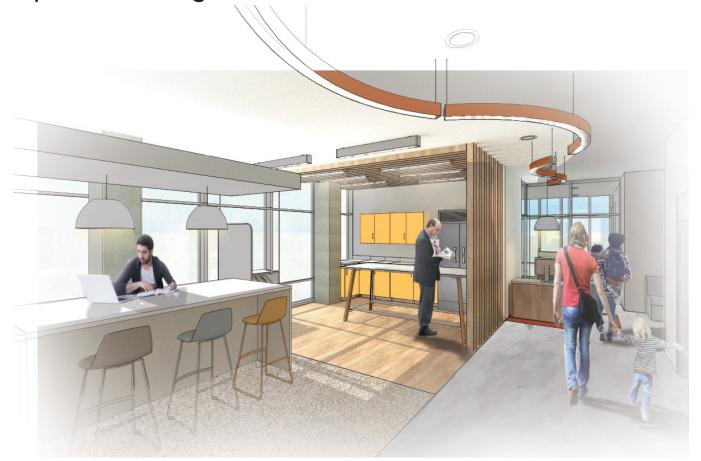

#### **Floor** 11:

- A Faculty Open Connection Hub
- **B** Faculty Office #1
- C Faculty Office #2
- D Faculty Office #3
- E Copy Resource Center
- F Makerspace
- **G** Makerspace Storage
- **ℍ** In Between Learning Space
- I Learning Commons
- **J** Lockers
- **K** Open Tutoring Center
- L Kitchen
- M Childcare Check-in
- N Childcare
- O Childcare Restroom
- Mother's Room

# Dpen Tutoring Center & Kitchen

OCL Nova Pendant

Enea Lottus Seat

Campfire Big Table

Verlay Table