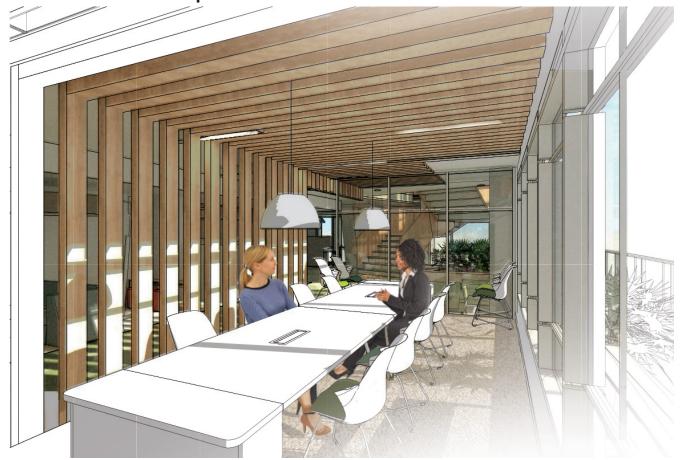

# In Between Learning Space No. 1/

Philips LuxSpace Recessed

Campfire Pouf

Campfire Slim Table

Campfire Big Lamp

Campfire Lounge Chair

Small Seminar Space No. 1

Node X Base Seat