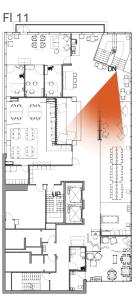

#### **Floor** 11:

- A Faculty Open Connection Hub
- **B** Faculty Office #1
- C Faculty Office #2
- D Faculty Office #3
- E Copy Resource Center
- F Makerspace
- **G** Makerspace Storage
- **ℍ** In Between Learning Space
- I Learning Commons
- **J** Lockers
- **K** Open Tutoring Center
- L Kitchen
- M Childcare Check-in
- N Childcare
- O Childcare Restroom
- Mother's Room