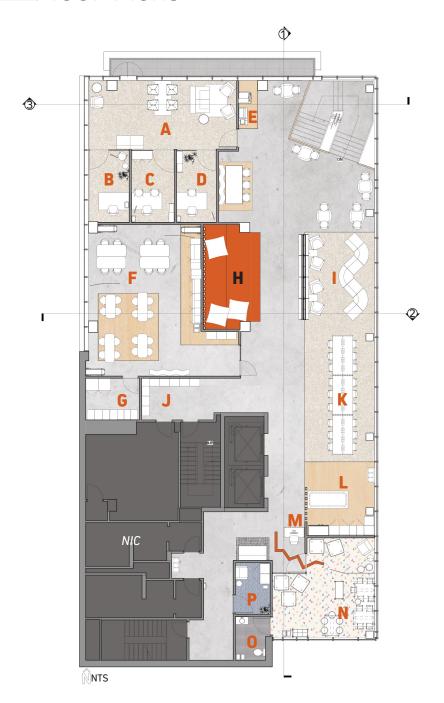

## Floor *Plans*

#### **Floor** 11:

- A Faculty Open Connection Hub
- **B** Faculty Office #1
- C Faculty Office #2
- D Faculty Office #3
- E Copy Resource Center
- F Makerspace
- **G** Makerspace Storage
- **ℍ** In Between Learning Space
- I Learning Commons
- **J** Lockers
- **K** Open Tutoring Center
- L Kitchen
- M Childcare Check-in
- N Childcare
- O Childcare Restroom
- Mother's Room