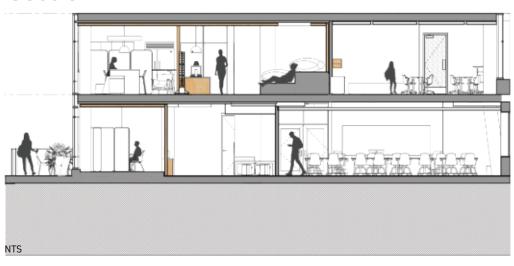

A Closed Tutoring Center
- **B** In Between Learning Space
- C Copy Resource Center
- D Large Active Multi-Purpose Classroom
- E Active Learning Classroom
- F In Between Learning Spaces
- **G** Small Seminar Space #1
- H Small Seminar Space #2
- Immersive Learning Area
- J Check-in/Reception
- K Lounge Area
- L Lockers
- M Computer Lab
- N Patio

## Floor *Plans*



#### **Floor** 11:

- A Faculty Open Connection Hub
- **B** Faculty Office #1
- C Faculty Office #2
- D Faculty Office #3
- E Copy Resource Center
- F Makerspace
- **G** Makerspace Storage
- **ℍ** In Between Learning Space
- I Learning Commons
- **J** Lockers
- **K** Open Tutoring Center
- L Kitchen
- M Childcare Check-in
- N Childcare
- O Childcare Restroom
- Mother's Room





## Section 1



## Short Sections

## Section 2



## Section 3



## Reflected Ceiling Plan



- Ceiling Element
- OCL Nova Pendant
- Philips Ledalite TruGroove
- Philips Ledalite EyeLine
- ALW Superplane 4
  - ₱ BluDot Trace 4 Pendant
  - O Philips LuxSpace Recessed
  - Rich Brilliant Willing Palindrome
- ALW Crescent MoonRing

# In Between Learning Space No. 1/

















Philips LuxSpace Recessed

Campfire Pouf

Campfire Slim Table

Campfire Big Lamp

Campfire Lounge Chair

Small Seminar Space No. 1











Node X Base Seat



ALW Superplane 4



OCL Nova Pendant



Verb Media Table



## Lentral Staircase\_











Campfire Screen



Visalia Lounge Seat



BluDot Trace 4



Embrace Chair



# Learning Commons

















Sagegreenlife Wall Flex Screen ALW Superplane 4

Enea Lottus Square Table Enea Lottus Side Chair