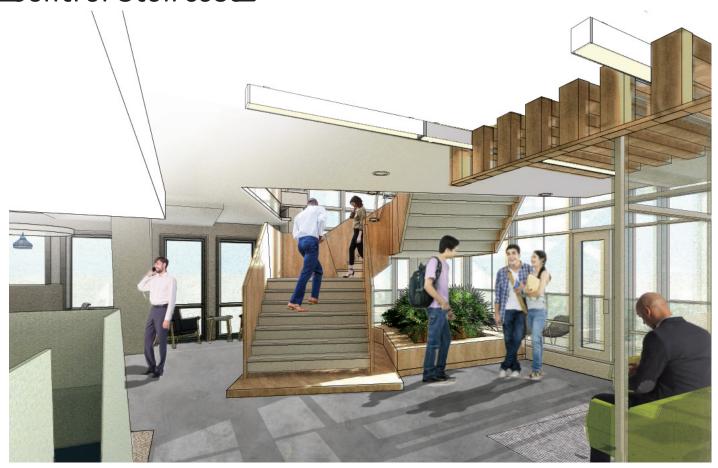

## Lentral Staircase\_

Campfire Screen

Visalia Lounge Seat

BluDot Trace 4

Embrace Chair